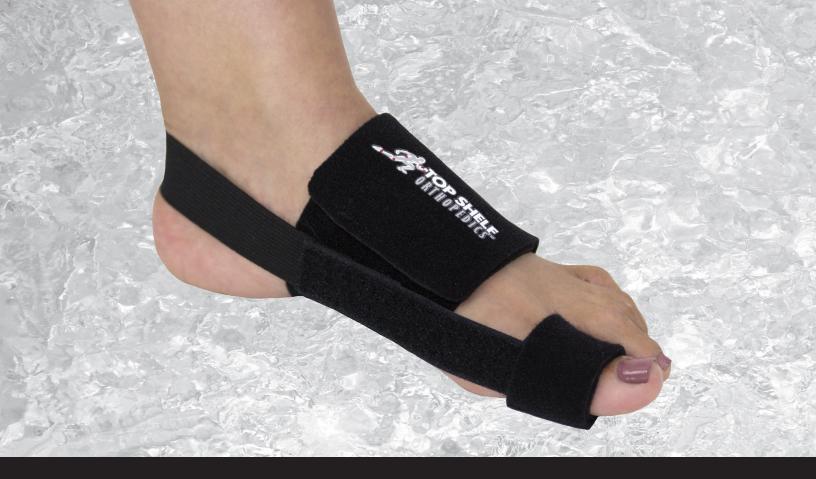

## Toe Repair Kit

Convenient, comfortable and adaptable splint to aid in the post-operative corrective alignment of various toe conditions.

## Features

- Modular Design Adapts to single or multiple
- Early post-operative application
- Accommodates swelling and is low profile allowing wear with normal shoe
- Allows post-operative range of motion and strengthening
- Washable and latex free
- Universal sizing to reduce inventory need