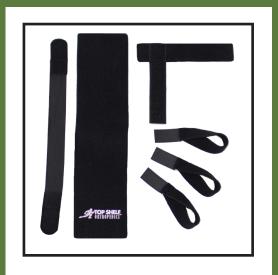

## Toe Repair Kit

Convenient, comfortable and adaptable splint to aid in the post-operative corrective alignment of various toe conditions.

## Features

- Modular Design Adapts to single or multiple
- Early post-operative application
- Accommodates swelling and is low profile allowing wear with normal shoe
- Allows post-operative range of motion and strengthening
- Washable and latex free
- Universal sizing to reduce inventory need