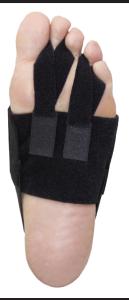

## Toe Repair Kit

Convenient, comfortable and adaptable splint to aid in the post-operative corrective alignment of various toe conditions.

## Features

- Modular Design Adapts to single or multiple
- Early post-operative application
- Accommodates swelling and is low profile allowing wear with normal shoe
- Allows post-operative range of motion and strengthening
- Washable and latex free
- Universal sizing to reduce inventory need