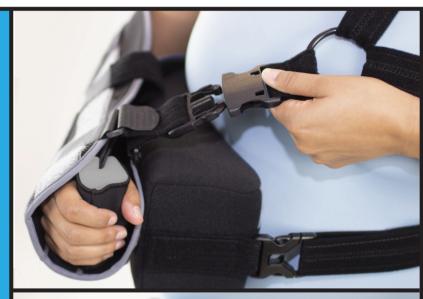

## **Features**

- Universal lt/rt reduces inventory
- Standard Abduction Pillow, External Rotation Abduction Pillow Options
- Internal, neutral & external rotation adjustable to accommodate rehab specific guidelines
- Abduction to position the arm during recovery and allows for ventilation to the axilla
- Off-the-neck shoulder strap reduces pain and pressure on the unaffected shoulder
- Adjustable hand grip
- · Trimmable strap ends allow for adjustment and optimal fit to the wearer
- · Washable with mild detergent and air dry
- Allows "Sling Only" configuration to aid in the recovery process when abduction is no longer needed
- Easy one handed buckle closure allows the wearer to don and doff the device without assistance