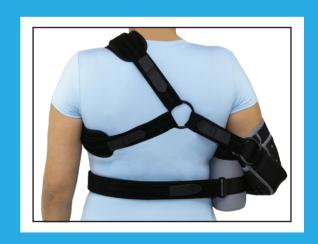

## **Features**

- Universal lt/rt reduces inventory
- Standard Abduction Pillow, External Rotation Abduction Pillow Options
- Internal, neutral & external rotation adjustable to accommodate rehab specific guidelines
- Abduction to position the arm during recovery and allows for ventilation to the axilla
- Off-the-neck shoulder strap reduces pain and pressure on the unaffected shoulder
- Adjustable hand grip
- · Trimmable strap ends allow for adjustment and optimal fit to the wearer
- · Washable with mild detergent and air dry
- Allows "Sling Only" configuration to aid in the recovery process when abduction is no longer needed
- Easy one handed buckle closure allows the wearer to don and doff the device without assistance