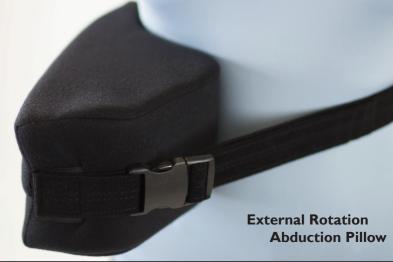

## **Features**

- Universal lt/rt reduces inventory
- Standard Abduction Pillow, External Rotation Abduction Pillow Options
- Internal, neutral & external rotation adjustable to accommodate rehab specific guidelines
- Abduction to position the arm during recovery and allows for ventilation to the axilla
- Off-the-neck shoulder strap reduces pain and pressure on the unaffected shoulder
- Adjustable hand grip
- · Trimmable strap ends allow for adjustment and optimal fit to the wearer
- · Washable with mild detergent and air dry
- Allows "Sling Only" configuration to aid in the recovery process when abduction is no longer needed
- Easy one handed buckle closure allows the wearer to don and doff the device without assistance

| Part#  | Description                                        | Size    |
|--------|----------------------------------------------------|---------|
| 502043 | Stable Sling 3, External Rotation Abduction Pillow | Small   |
| 502044 | Stable Sling 3, External Rotation Abduction Pillow | Medium  |
| 502045 | Stable Sling 3, External Rotation Abduction Pillow | Large   |
| 502046 | Stable Sling 3, External Rotation Abduction Pillow | X-Large |