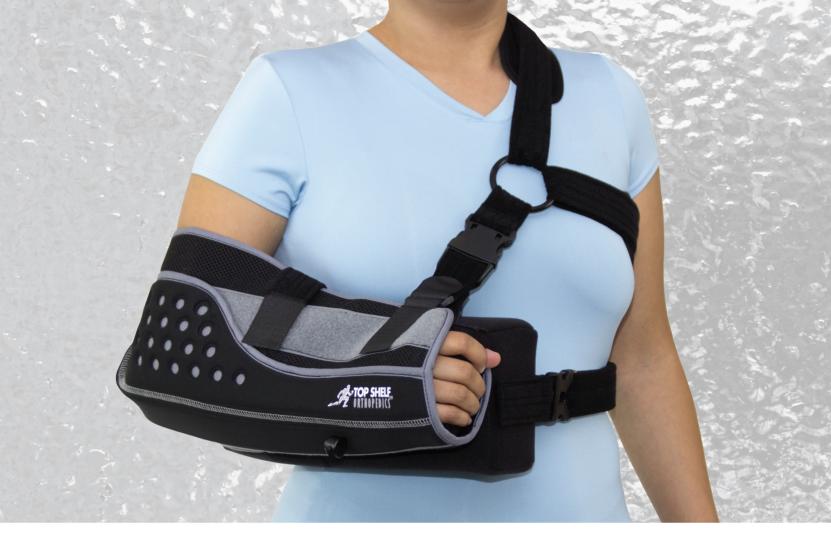

## Stable Sling 3

## **Providing**

Comfort Stability Rotation Control

## **Features**

- Universal lt/rt reduces inventory
- Standard Abduction Pillow, External Rotation Abduction Pillow Options
- Internal, neutral & external rotation adjustable to accommodate rehab specific guidelines
- Abduction to position the arm during recovery and allows for ventilation to the axilla
- Off-the-neck shoulder strap reduces pain and pressure on the unaffected shoulder
- Adjustable hand grip
- · Trimmable strap ends allow for adjustment and optimal fit to the wearer
- · Washable with mild detergent and air dry
- Allows "Sling Only" configuration to aid in the recovery process when abduction is no longer needed
- Easy one handed buckle closure allows the wearer to don and doff the device without assistance