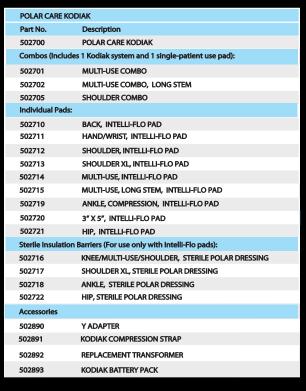

Ice Retainer Retains ice between each ice change

## **Optional Battery Pack**

With the Kodiak battery pack accessory your patient or athlete can now experience motorized cold therapy in any location, whether it be in the car or on the playing field.

Each pack comes with 4 replaceable AA batteries that will power the Kodiak unit for 10-14 hours depending on application type.

The POLAR CARE Kodiak features patent exclusive Intelli-Flo pads, providing custom-tailored temperature control specific to each treatment area.

This innovative technology allows for consistent cold delivery, while the ergonomic pad designs provide exceptional comfort and coverage.