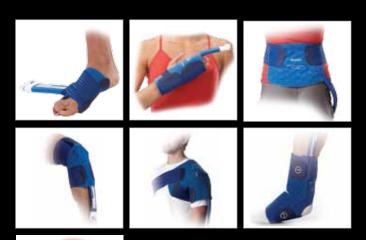

The POLAR CARE Kodiak features patent exclusive Intelli-Flo pads, providing custom-tailored temperature control specific to each treatment area.

This innovative technology allows for consistent cold delivery, while the ergonomic pad designs provide exceptional comfort and coverage.