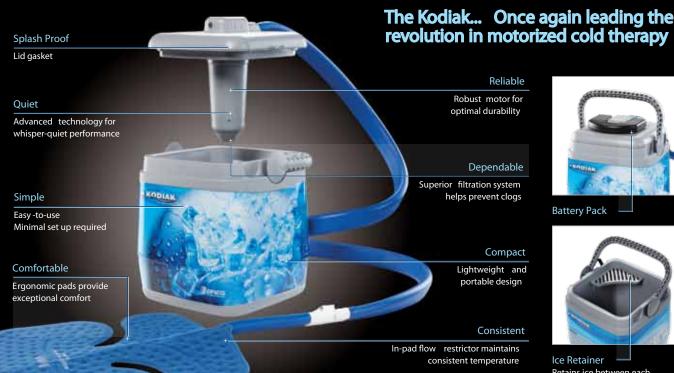

Ice Retainer Retains ice between each ice change

## **Optional Battery Pack**

With the Kodiak battery pack accessory your patient or athlete can now experience motorized cold therapy in any location, whether it be in the car or on the playing field.

Each pack comes with 4 replaceable AA batteries that will power the Kodiak unit for 10-14 hours depending on application type.

The POLAR CARE Kodiak features patent exclusive Intelli-Flo pads, providing custom-tailored temperature control specific to each treatment area.

This innovative technology allows for consistent cold delivery, while the ergonomic pad designs provide exceptional comfort and coverage.