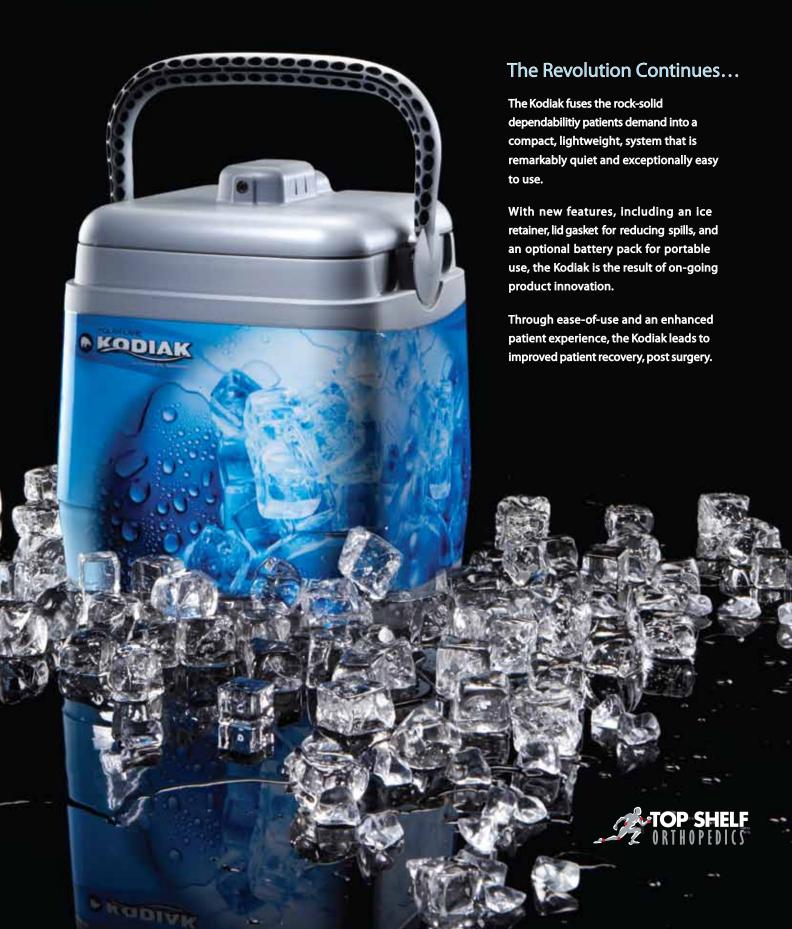

Ice Retainer Retains ice between each ice change



## **Optional Battery Pack**

With the Kodiak battery pack accessory your patient or athlete can now experience motorized cold therapy in any location, whether it be in the car or on the playing field.

Each pack comes with 4 replaceable AA batteries that will power the Kodiak unit for 10-14 hours depending on application type.



The POLAR CARE Kodiak features patent exclusive Intelli-Flo pads, providing custom-tailored temperature control specific to each treatment area.

This innovative technology allows for consistent cold delivery, while the ergonomic pad designs provide exceptional comfort and coverage.



For more product or service information, please contact your local sales representative at 1.800.726.9180.

topshelforth