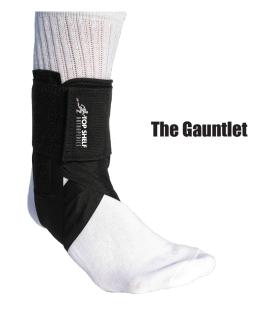

# Gauntlet

Extreme low profile fit with above ankle securing collar which allows wearer to adjust the brace with the shoe on. Figure eight strapping around the forefoot that is silicone enhanced, controls eversion and inversion. Achilles saddle prevents posterior pinching.