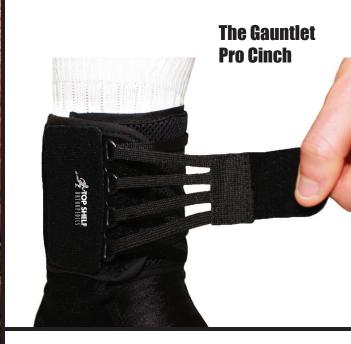

# **Gauntlet Pro Cinch**

Provides controlled support and circumferential compression of the ankle with the addition of an anatomically designed elastic sleeve. Figure eight strapping that is silicone enhanced aids in controlling inversion and eversion of the ankle. The cinch lacer allows for a one handed application and tightening of the brace by the wearer.