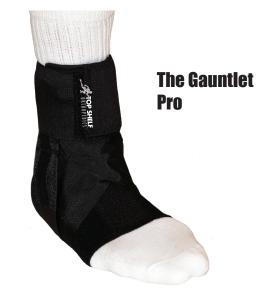

## **Gauntlet Pro**

Provides controlled support and circumferential compression of the ankle with the addition of an anatomically designed elastic sleeve. The sleeve aids in the alignment and positioning of the brace and includes figure eight strapping around the forefoot that is silicone enhanced to control eversion and inversion.