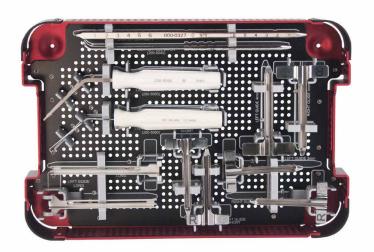

#### PRODUCT LINE INFORMATION

| Description                                | Part #   |
|--------------------------------------------|----------|
| SegWAY Instrument Set (Complete Set)       | 200-5560 |
| Left Medium SS Knife Guide (4mm)           | 200-5012 |
| Right Medium SS Knife Guide (4mm)          | 200-5022 |
| Left Small SS Knife Guide (2.7mm)          | 200-5014 |
| Right Sma <b>ll</b> SS Knife Guide (2.7mm) | 200-5024 |
| Left Large SS Knife Guide (4mm)            | 200-5010 |
| Upper ECuTR Guide (4.0mm long)             | 200-6041 |
| Lower ECuTR Guide (4.0mm long)             | 200-6042 |
| Synovial Dilator / Elevator                | 200-5040 |
| Rasp, Ligament                             | 200-5050 |
| Probe, Ligament                            | 200-5060 |
| Dilator                                    | 000-0327 |
| Retrograde Ligament Knife (SINGLE USE)     | 200-1003 |
| Antegrade ligament Knife (SINGLE USE)      | 200-1006 |