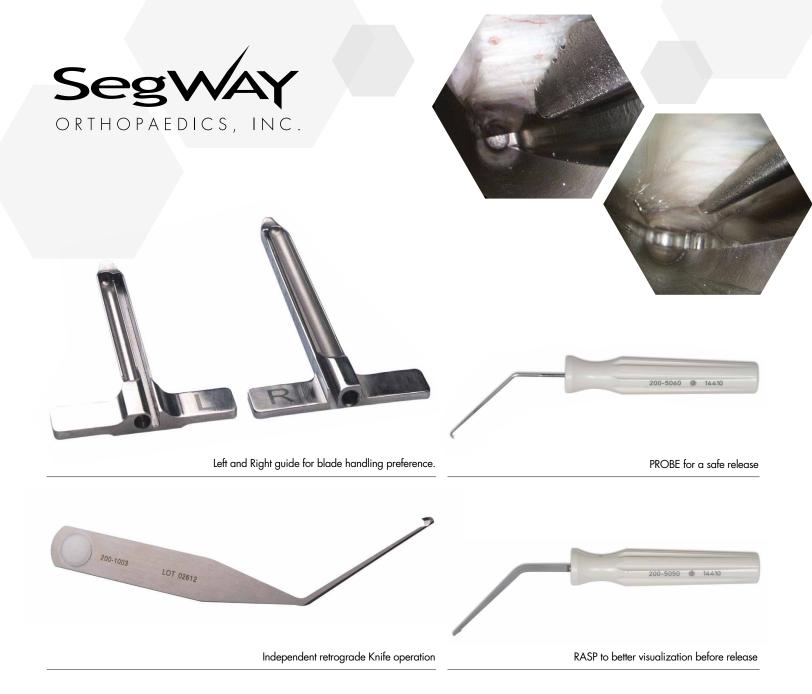

## Endoscopic Plantar Fasciitis Release (EPF)

Our Unique SegWAY<sup>™</sup> Endoscopic System gives you greater control and unparalleled visualization. It delivers the tactile feel of an endoscopic scalpel in a minimally invasive approach that can help reduce the lengthy recovery time associated with these types of surgeries. Unlike most competitive systems, the scope functions independently from the knife, rasp and probe providing ultimate system flexibility.

#### FEATURES AND BENEFITS

- > Uni-Minimal incision (8mm-10mm)
- Minimal tissue damage (insertion of guide as far as needed)
- > Faster surgery time (2 to 5 min)
- Patient is up and walking next day
- > Left and Right guide for blade handling preference.
- > 3x the field of view.
- Tactile knife & Probe
- System utilizes a standard 4mm 30° scope or 2.7mm 30°