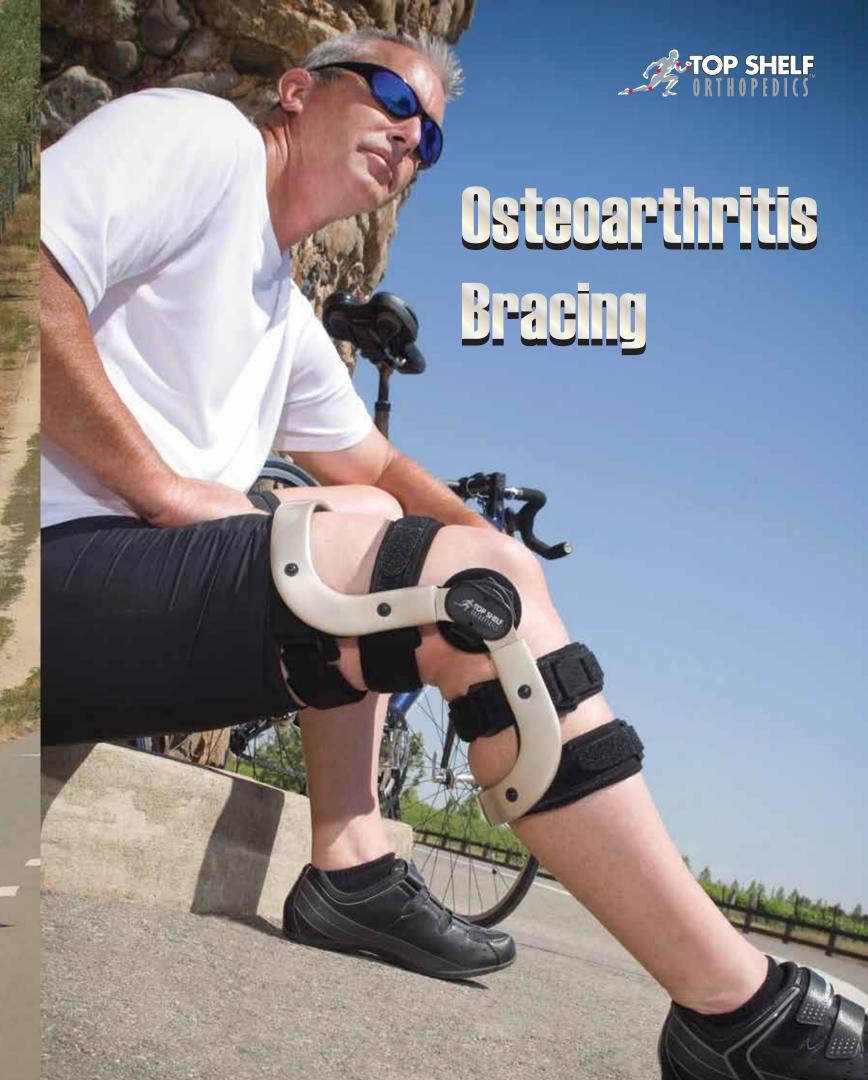

# Improving your quality of life...

Osteoarthritis (OA) affects nearly 30 million Americans annually. It is characterized by pain and stiffness of the joints after periods of activity or excessive use. Patients often feel a grating or "catching" during joint movement.

If you have osteoarthritis of the knee, you can take advantage of a wide range of treatment options. The effectiveness of different treatments varies from person to person. The choice of treatment should be a joint decision between you and your physician.

Many people who develop knee pain from OA get good relief from simple lifestyle changes like getting more exercise and from standard treatments like knee braces, shoe inserts, and mild anti-inflammatory medications. Knee braces may be used to limit movement of the knee during recovery from an injury or surgery or relieve knee OA pain by helping correct the alignment and redirecting the body's weight from the affected compartment of the knee joint