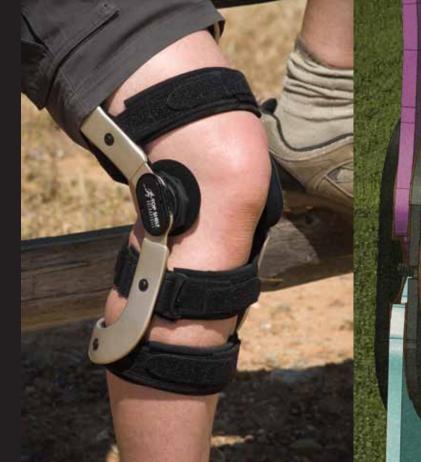

## **Knight OA Features & Benefits**

- Easy to adjust unloading hinge provides an unloading force to the affected compartment
  Integrated strapping system enhances control and reduces profile
  Active brace stability with dynamic strap design provides neutralizing force to the tibia
  Lightweight brace accommodates any time wear
  Graduated thigh reduces medial profile and accommodates bilateral brace wear
  Medial tibial contour controls medial and lateral tibial translation
  Suede moisture wicking liner draws moisture away from skin
  Aerospace-grade aluminum provides rigidity for collision sports
  Two configurations and two lengths are available in ACL & Combined Instability, with short & standard calf
  I stev-free silicone tibial strap bad adds suspension control
- Latex-free silicone tibial strap pad adds suspension control

## **Crusader OA Features & Benefits**

- Easy to adjust unloading hinge provides an unloading force to the affected compartment
  Active brace stability with dynamic strapping design neutralizes tibia
  Integrated strapping no external hardware to fail

- Custom fabricated lightweight carbon composite frame provides maximum control & extreme strength
- Specifically designed photo measuring system captures all needed anatomic measurements allowing superior fit with increased control
  Three lengths available
  Availiable in two configurations ACL / OA, and OA
  Strap padding has latex-free silicone to enhance suspension
  Moisture wicking liner draws moisture away from skin
  Lifetime warranty on brace and hinges
  Fourteen colors available